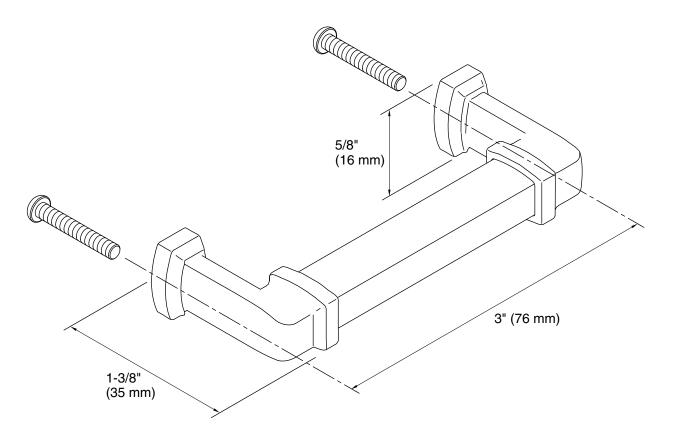

# **Technical Information**

All product dimensions are nominal. Material: Metal